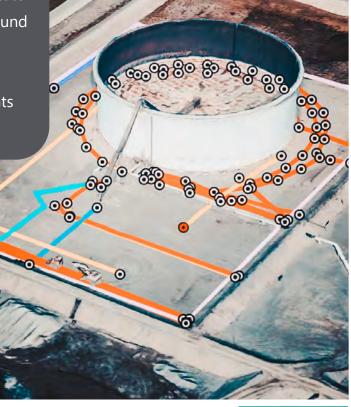

## **Protect Your Assets**

A data driven decision on where and how to excavate prevents costly damages to underground infrastructure. We do more than just mark the surface! Excavators can now dig with confidence knowing that Badger confirms the quality and accuracy of locates by integrating precise GPS data and locate meta-data. Accurate locates prevent damages to underground infrastructure, and other costly construction issues.

Documentation of work performed prevents future incidents and saves you from paying for redundant work.

badgerinc.com/locatingsolutions

SAFETY IS WHAT WE DO.
SAFETY IS WHAT WE DELIVER.